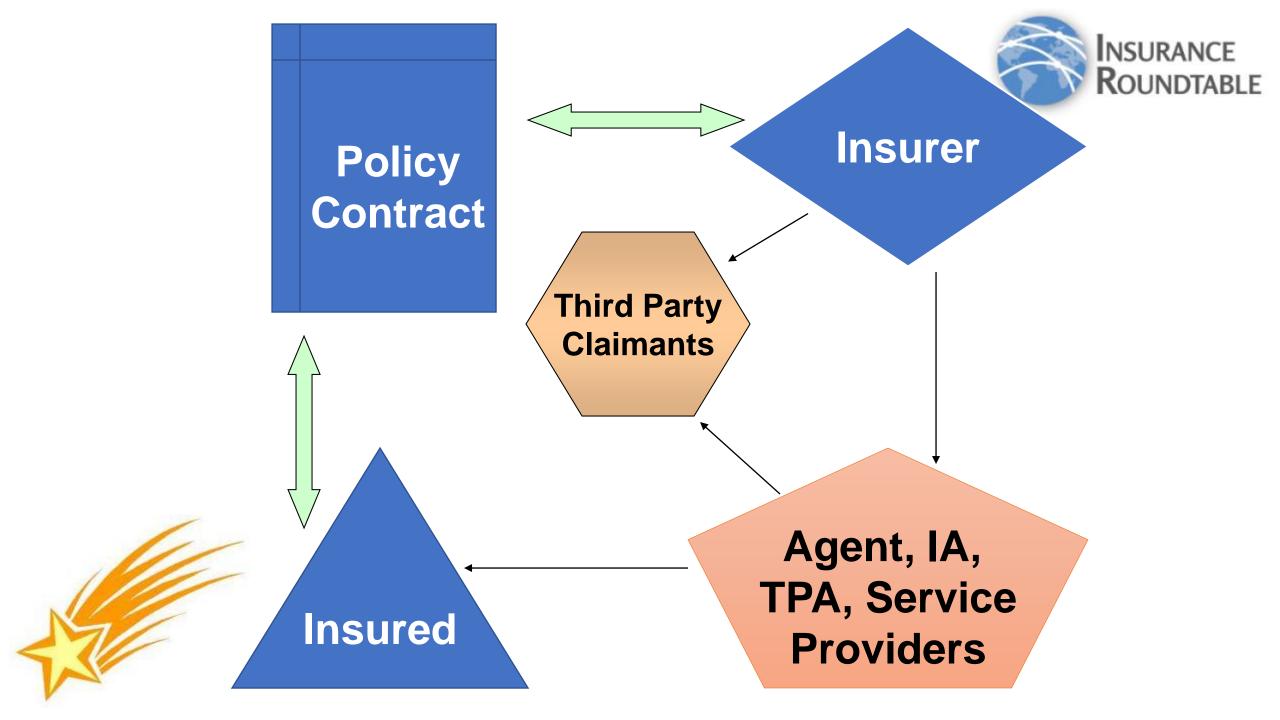

## **Purpose of Claim Controls**

|                                | Structure            |                   | Data     |      |             |            | Financial         |                     |                   |
|--------------------------------|----------------------|-------------------|----------|------|-------------|------------|-------------------|---------------------|-------------------|
|                                | Internal<br>Staffing | Control           | Access   | Cost | Portability | Accuracy   | Predictability    | Cashflow<br>Control | Net Costs         |
| Bundled<br>(Ins. Co.<br>Staff) | ↓                    | ↓                 | Y        | ►    | ł           | - <b>↑</b> | 1                 | $\mathbf{\Lambda}$  | <b>^</b>          |
| Unbundled<br>(TPA)             | $\Rightarrow$        | $\Leftrightarrow$ | 1        | 1    | 1           | - 🛧        | $\Leftrightarrow$ | ⇔+                  | $\Leftrightarrow$ |
| Self-Admin                     | 1                    | 1                 | <b>^</b> | ¢    | N/A         | <b>↑</b> ↑ | $\Leftrightarrow$ | 1                   | ↓                 |